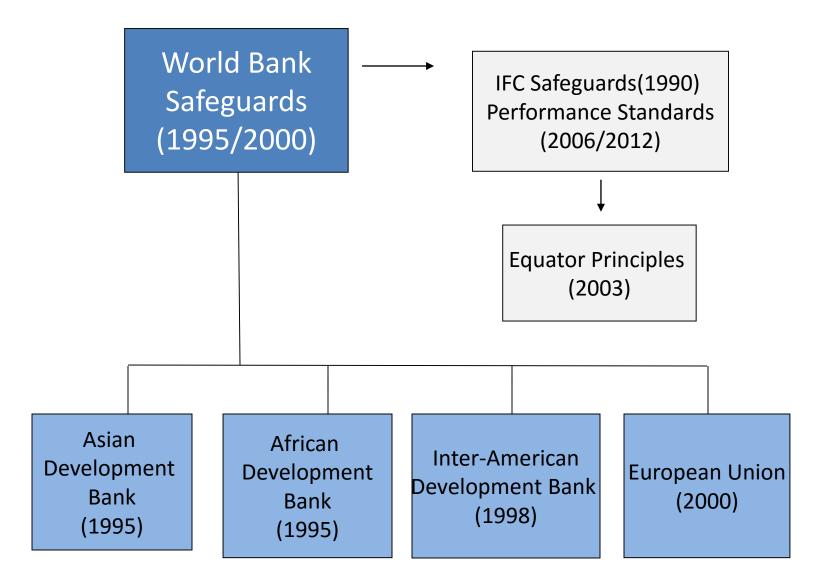

### **International Institutions**

International Benchmarks Safeguard Policies

**National Policy and Benchmarks** 

**International Institutions** 

World Bank Group Regional Finance Institutions

**Donor Country Institutions Country Based Finance Institutions** 

# International Finance Institutions (IFIs)

World Bank Safeguard Policy and Guidelines •Overall social objective of WB Safeguard Policies and Guidelines: project affected people *benefit* from large infrastructure projects - or at least are not disadvantaged

Guidelines outline requirements

## World Bank Safeguard Policies

| 🌐 The Wo           | orłd Bank           |                                   |                                                                                                                                                                                                                                                                                                                                                     |       | Home • Site Map       | • Inde | ex • FAQs • | Contact Us                 |  |  |
|--------------------|---------------------|-----------------------------------|-----------------------------------------------------------------------------------------------------------------------------------------------------------------------------------------------------------------------------------------------------------------------------------------------------------------------------------------------------|-------|-----------------------|--------|-------------|----------------------------|--|--|
| About              | Countries           | Data & Research                   | Learning                                                                                                                                                                                                                                                                                                                                            | News  | Projects & Operations | Pu     | Iblications | Topics                     |  |  |
|                    | Projects > Policie  | Safeguard                         | Policie                                                                                                                                                                                                                                                                                                                                             | es    | Search                | All •  |             | GO<br>mail 🎒 Print         |  |  |
| ∃ Use of<br>System |                     | Safeguard F                       | olicies                                                                                                                                                                                                                                                                                                                                             | klinn |                       |        | Of Interest |                            |  |  |
| 🕂 Enviro<br>Asses  | onmental<br>sment   |                                   | The World Bank's environmental and social safeguard policies are a<br>cornerstone of its support to sustainable poverty reduction. The<br>objective of these policies is to prevent and mitigate undue harm to<br>people and their environment in the development process. These<br>policies provide guidelines for bank and borrower staffs in the |       |                       |        |             |                            |  |  |
| 🗄 Natura           | al Habitats         |                                   |                                                                                                                                                                                                                                                                                                                                                     |       |                       |        |             |                            |  |  |
| 🗄 Forest           | ts                  |                                   |                                                                                                                                                                                                                                                                                                                                                     |       |                       |        |             |                            |  |  |
| 🗄 Pest M           | lanagement          | identification, prep<br>projects. | identification, preparation, and implementation of programs and<br>projects                                                                                                                                                                                                                                                                         |       |                       |        |             | 2011)<br>World Bank Access |  |  |
| ∃ Physic<br>Resou  | al Cultural<br>rces | The effectiveness                 | The effectiveness and development impact of projects and programs                                                                                                                                                                                                                                                                                   |       |                       |        |             |                            |  |  |
| ∃ Involu<br>Reset  | intary<br>tlement   |                                   | supported by the Bank has substantially increased as a result of<br>attention to these policies.                                                                                                                                                                                                                                                    |       |                       |        |             |                            |  |  |
| 🗄 Indige           | nous Peoples        |                                   | Safeguard policies have often provided a platform for the participation of<br>stakeholders in project design, and have been an important instrument<br>for building ownership among local populations.                                                                                                                                              |       |                       |        |             |                            |  |  |
| • Safety           | of Dams             |                                   |                                                                                                                                                                                                                                                                                                                                                     |       |                       |        |             |                            |  |  |
| ∃ Intern<br>Water  |                     |                                   |                                                                                                                                                                                                                                                                                                                                                     |       |                       |        |             |                            |  |  |
| 🕀 Disput           | ted Areas           | Updated May 2, 20                 | 11                                                                                                                                                                                                                                                                                                                                                  |       |                       |        |             |                            |  |  |

WB Safeguard Policies relevant for dam safety

# International Finance Corporation IFC

# **The "Equator Principles"**

A financial industry benchmark for:

•determining, assessing and managing social & environmental risk in project financing

•www.equator-principles.com

| The Equator Principles   A benchmark for                                                                                                                                                                                                                                                                                                                                                                                                                                                                                                                                                                                                                                                                                                                                                                                                               | the financial industry to manage social and environmen - Windows Internet Explorer                                                                                                                                                                                                                                                                                                                                                                                                                                                                                                                                                                                                                                                                                                                                                                                                                                                                                                                                                                                                                                                                                                                                                                                                                                                                                                                                                                                                                                                                                                                                                                                                                                                                                                                                                                                                                                                                                                                                              |                                                                                                                                                                                                               |                                                                                                                                                                                                                                                                                      |
|--------------------------------------------------------------------------------------------------------------------------------------------------------------------------------------------------------------------------------------------------------------------------------------------------------------------------------------------------------------------------------------------------------------------------------------------------------------------------------------------------------------------------------------------------------------------------------------------------------------------------------------------------------------------------------------------------------------------------------------------------------------------------------------------------------------------------------------------------------|---------------------------------------------------------------------------------------------------------------------------------------------------------------------------------------------------------------------------------------------------------------------------------------------------------------------------------------------------------------------------------------------------------------------------------------------------------------------------------------------------------------------------------------------------------------------------------------------------------------------------------------------------------------------------------------------------------------------------------------------------------------------------------------------------------------------------------------------------------------------------------------------------------------------------------------------------------------------------------------------------------------------------------------------------------------------------------------------------------------------------------------------------------------------------------------------------------------------------------------------------------------------------------------------------------------------------------------------------------------------------------------------------------------------------------------------------------------------------------------------------------------------------------------------------------------------------------------------------------------------------------------------------------------------------------------------------------------------------------------------------------------------------------------------------------------------------------------------------------------------------------------------------------------------------------------------------------------------------------------------------------------------------------|---------------------------------------------------------------------------------------------------------------------------------------------------------------------------------------------------------------|--------------------------------------------------------------------------------------------------------------------------------------------------------------------------------------------------------------------------------------------------------------------------------------|
| COO V Mttp://www.equator-principles.com/                                                                                                                                                                                                                                                                                                                                                                                                                                                                                                                                                                                                                                                                                                                                                                                                               | index.shtml                                                                                                                                                                                                                                                                                                                                                                                                                                                                                                                                                                                                                                                                                                                                                                                                                                                                                                                                                                                                                                                                                                                                                                                                                                                                                                                                                                                                                                                                                                                                                                                                                                                                                                                                                                                                                                                                                                                                                                                                                     | 💌 🖻 🗲 🗙 🚦                                                                                                                                                                                                     | Google                                                                                                                                                                                                                                                                               |
| Fil Rediger Vis Favoritter Verktøy Hjelp                                                                                                                                                                                                                                                                                                                                                                                                                                                                                                                                                                                                                                                                                                                                                                                                               | x 🐑 •                                                                                                                                                                                                                                                                                                                                                                                                                                                                                                                                                                                                                                                                                                                                                                                                                                                                                                                                                                                                                                                                                                                                                                                                                                                                                                                                                                                                                                                                                                                                                                                                                                                                                                                                                                                                                                                                                                                                                                                                                           |                                                                                                                                                                                                               |                                                                                                                                                                                                                                                                                      |
| x Google equator principles                                                                                                                                                                                                                                                                                                                                                                                                                                                                                                                                                                                                                                                                                                                                                                                                                            | 🗸 😪 Søk 🕫 🖉 🖶 ד 🕅 🌚 🙋 Del * 🔊 * 🔲 Sidewiki * 🏠 Bokmerker * 🧍 Kontroller * 🗿 Oversett * 📔 Autofyll * ,                                                                                                                                                                                                                                                                                                                                                                                                                                                                                                                                                                                                                                                                                                                                                                                                                                                                                                                                                                                                                                                                                                                                                                                                                                                                                                                                                                                                                                                                                                                                                                                                                                                                                                                                                                                                                                                                                                                           | 🥖 🔍 equator 🔍 prin/                                                                                                                                                                                           | ciples 💦 🔹 🔵 Logg på 🔻                                                                                                                                                                                                                                                               |
| 🖕 Favoritter 👍 🛃 httpwww.fundacionmarce 🔊 Marató de Barcelona 🔊 El recorrido del mejor marat 🕒 carrerasdelmundo.com marz 🖗 Ullevål Hageby Tannklinikk 🖙 Billige flybilletter, hotell og I 🔊                                                                                                                                                                                                                                                                                                                                                                                                                                                                                                                                                                                                                                                            |                                                                                                                                                                                                                                                                                                                                                                                                                                                                                                                                                                                                                                                                                                                                                                                                                                                                                                                                                                                                                                                                                                                                                                                                                                                                                                                                                                                                                                                                                                                                                                                                                                                                                                                                                                                                                                                                                                                                                                                                                                 |                                                                                                                                                                                                               |                                                                                                                                                                                                                                                                                      |
| 🖗 The Equator Principles   A benchmark for the financia                                                                                                                                                                                                                                                                                                                                                                                                                                                                                                                                                                                                                                                                                                                                                                                                | I                                                                                                                                                                                                                                                                                                                                                                                                                                                                                                                                                                                                                                                                                                                                                                                                                                                                                                                                                                                                                                                                                                                                                                                                                                                                                                                                                                                                                                                                                                                                                                                                                                                                                                                                                                                                                                                                                                                                                                                                                               | 👌 •                                                                                                                                                                                                           | 🛛 🔹 Sikkerhet 🔹 Verktøy 👻 🕢                                                                                                                                                                                                                                                          |
| Google <sup>™</sup> Denne siden er på engelsk. G                                                                                                                                                                                                                                                                                                                                                                                                                                                                                                                                                                                                                                                                                                                                                                                                       | Oversett den ved hjelp av Google-verktøylinjen? Mer informasjon Ikke på engelsk? Hielp oss å bli bedre                                                                                                                                                                                                                                                                                                                                                                                                                                                                                                                                                                                                                                                                                                                                                                                                                                                                                                                                                                                                                                                                                                                                                                                                                                                                                                                                                                                                                                                                                                                                                                                                                                                                                                                                                                                                                                                                                                                          | -6                                                                                                                                                                                                            | lå av engelsk oversettelse 🗙                                                                                                                                                                                                                                                         |
| HOME THE PRINC                                                                                                                                                                                                                                                                                                                                                                                                                                                                                                                                                                                                                                                                                                                                                                                                                                         | quator Principles                                                                                                                                                                                                                                                                                                                                                                                                                                                                                                                                                                                                                                                                                                                                                                                                                                                                                                                                                                                                                                                                                                                                                                                                                                                                                                                                                                                                                                                                                                                                                                                                                                                                                                                                                                                                                                                                                                                                                                                                               | BEST PRACTICE                                                                                                                                                                                                 | NEWS CONTACT                                                                                                                                                                                                                                                                         |
| Official Adopters                                                                                                                                                                                                                                                                                                                                                                                                                                                                                                                                                                                                                                                                                                                                                                                                                                      | Eksportfinans adopts the Equator Print                                                                                                                                                                                                                                                                                                                                                                                                                                                                                                                                                                                                                                                                                                                                                                                                                                                                                                                                                                                                                                                                                                                                                                                                                                                                                                                                                                                                                                                                                                                                                                                                                                                                                                                                                                                                                                                                                                                                                                                          | v                                                                                                                                                                                                             | Norld Bank/IFC Links                                                                                                                                                                                                                                                                 |
| ABN AMRO Bank N.V. – EPFI<br>Absa Bank Limited – EPFI<br>Access Bank – EPFI<br>AnZ – EPFI<br>Arab African International Bank – EPFI<br>Banco de República Oriental del Uruguay – EPFI<br>Banco de Brasil – EPFI<br>Bank of America – EPFI<br>Bank of America – EPFI<br>Bark of America – EPFI<br>Bitty E PFI<br>Bitty E PFI<br>Caias Navarra – EPFI<br>Crédit Agricole Corporate and In America – EPFI<br>Cific – EPFI | Exsportinans adopts the Equator PP   Norway, 1 September 2010 — Eksportfine assessing and managing social and international banks have adopted the principles apply to all new sectors. The adopted term international banks have adopted the principles apply to all new sectors. The adopted term is exactly sustained to the principles apply to all new sectors. The adopted term is exactly sustained to the principles apply to all new sectors. The adopted term is exactly sustained to the principles apply to all new sectors. The adopted term is exactly sustained to the principles apply to all new sectors. The adopted term is exactly sustained to the principles apply to all new sectors. The adopted term is and the Norwegian Government. It offers competitive long term is and the Norwegian Government. It offers competitive long term is and the Norwegian Government. It offers competitive long term is and the Norwegian Government. It offers competitive long term is and the Norwegian Government. It offers competitive long term is and the Norwegian Government. It offers competitive long term is and the Norwegian Government. It offers competitive long term is and the Norwegian Government. It offers competitive long term is and the Norwegian Government is principled in both Phase I and undards Review and Update   Image: Description: Desc | es for determining,<br>an 60<br>s. The Equator<br>ross all industry<br>onmentally and<br>ans is the<br>erm financing to<br>sultation of<br>d Phase II of the<br>hase II of the IFC<br>process,<br>in order to | World Bank Guidelines and Criteria Referenced in<br>the Equator Principles<br>Development Indicators Database<br>FC Guidelines and Policies Referenced in the<br>Equator Principles<br>Sector-Specific EHS Guidelines<br>Performance Standards<br>Search the Equator Principles Site |
| CORPBANCA – EPFI<br>Credit Suisse Group – EPFI<br>Dexia Group – EPFI                                                                                                                                                                                                                                                                                                                                                                                                                                                                                                                                                                                                                                                                                                                                                                                   | 1 July 2010 — The Equator Principles (EPs), the leading voluntary standard for managing social and environmental                                                                                                                                                                                                                                                                                                                                                                                                                                                                                                                                                                                                                                                                                                                                                                                                                                                                                                                                                                                                                                                                                                                                                                                                                                                                                                                                                                                                                                                                                                                                                                                                                                                                                                                                                                                                                                                                                                                |                                                                                                                                                                                                               |                                                                                                                                                                                                                                                                                      |
| DnB Nor – EPFI                                                                                                                                                                                                                                                                                                                                                                                                                                                                                                                                                                                                                                                                                                                                                                                                                                         | financing, will formally adopt new Governance Rules from 1 July 2010, the result of several years' intensive work by t                                                                                                                                                                                                                                                                                                                                                                                                                                                                                                                                                                                                                                                                                                                                                                                                                                                                                                                                                                                                                                                                                                                                                                                                                                                                                                                                                                                                                                                                                                                                                                                                                                                                                                                                                                                                                                                                                                          | the Equator                                                                                                                                                                                                   | ernett 🕢 🗣 🔍 100 % 🔻                                                                                                                                                                                                                                                                 |
| Start Solution Menu                                                                                                                                                                                                                                                                                                                                                                                                                                                                                                                                                                                                                                                                                                                                                                                                                                    | 2 Internet E 🗸 🗁 draft overheads 🛛 🔽 Microsoft Power 🕼 🦁 🥖 🍊 🦥 Min datamaskin 🗢 Lokal disk (C:) 🛛 🗢 HP                                                                                                                                                                                                                                                                                                                                                                                                                                                                                                                                                                                                                                                                                                                                                                                                                                                                                                                                                                                                                                                                                                                                                                                                                                                                                                                                                                                                                                                                                                                                                                                                                                                                                                                                                                                                                                                                                                                          | RECOVERY (D:)                                                                                                                                                                                                 | NO min [2] <sup>2</sup> (1) <sup>3</sup> <sup>1</sup>                                                                                                           |