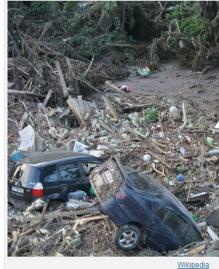

#### Tbilisi, Georgia:- a landslide dam-break flood killed 19 people

Posted by dr-dave

G+1 3

#### Tbilisi flood – 14th June 2015

A week ago, on Sunday 14th June, a flash flood ripped through a <u>a very significant amount of damage</u>: