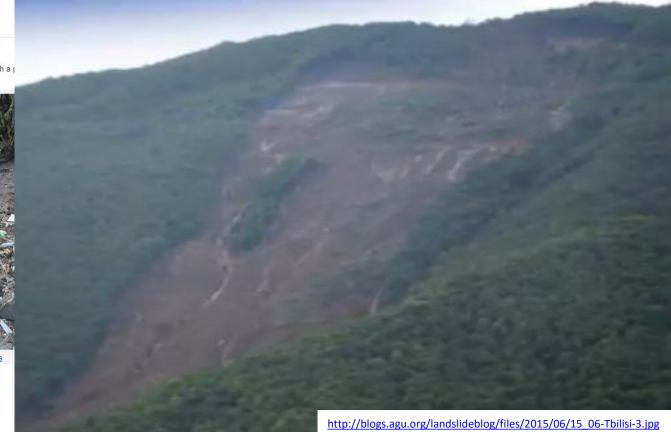

#### bilisi, Georgia:- a landslic 🗙 📃

blogs.agu.org/landslideblog/2015/06/21/tbilisi-1/

Home - landslide report - Tbilisi, Georgia:- a landslide dam-break flood killed 19 people

#### 21 JUNE 2015

#### Tbilisi, Georgia:- a landslide dam-break flood killed 19 people

Posted by dr-dave

G+1 3

#### Tbilisi flood – 14th June 2015

A week ago, on Sunday 14th June, a flash flood ripped through a <u>a very significant amount of damage</u>: