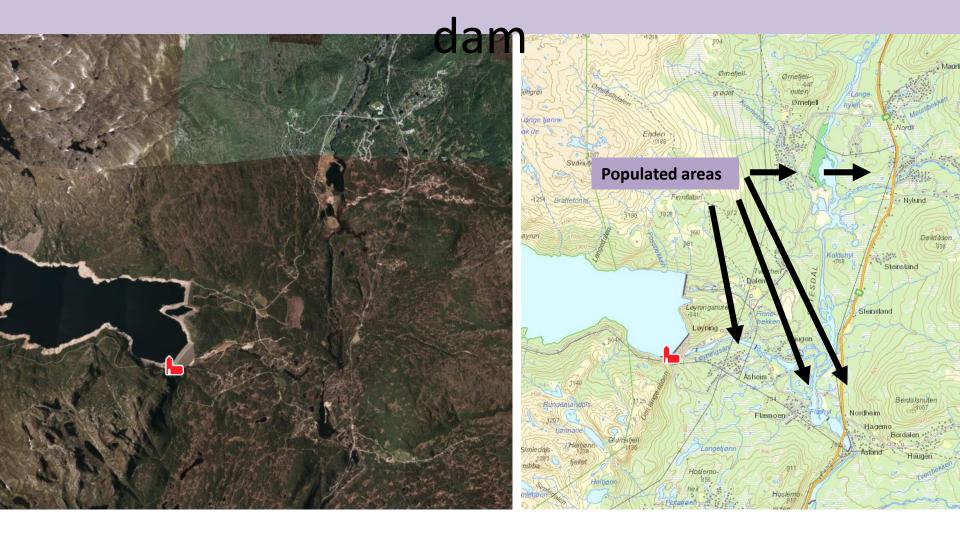

# Population development downstream of a

# Deteriorating structures – erosion, frost,