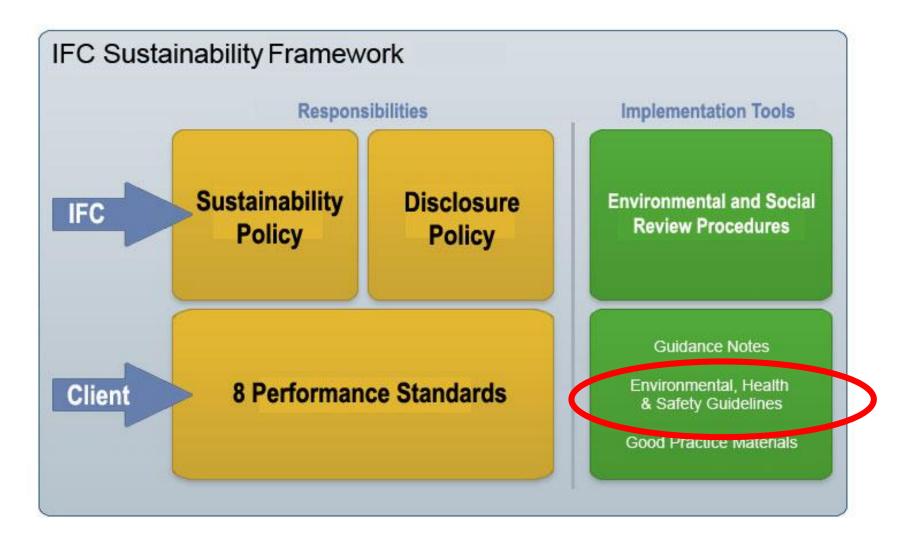

>OP</u>/<u>BP</u> 4.12, Involuntary Resettlement; and <u>OP</u>/<u>BP</u> 7.50, Projects on International Waterways.

Questions on dam safety should be addressed to the Safeguard Policies Helpdesk in OPCS (Safeguards@worldbank.org.)

Revised April 2013

1. For the life of any dam, the owner<sup>1</sup> is responsible for ensuring that appropriate measures are taken and sufficient resources provided for the safety of the dam, irrespective of its funding sources or construction

status. Because there are serious consequences if a dam does not function properly or fails, the Bank<sup>2</sup> is concerned about the safety of new dams it finances and existing dams on which a Bank-financed project is directly dependent.

# International Finance Corporation IFC

### IFC Sustainability Framework



**IFC Sustainability Framework** 

### PERFORMANCE STANDARDS (PS) Guidance Notes (GN)



### IFC Performance Standards

### 2012



PS1: Assessment and Management of Social and Environmental Risks and Impacts



PS2: Labor and Working Conditions



PS3: Resource Efficiency and Pollution Prevention



PS4: Community Health, Safety and Security



PS5: Land Acquisition and Involuntary Resettlement



PS6: Biodiversity Conservation and Sustainable Management of Living Natural Resources



PS7: Indigenous Peoples



PS8: Cultural Heritage



Performance Standard 1 Standard Assessment and Management of Environ d Social Risks and Impacts

January 1, 2012

#### Introduction

Performance Standard 1 underscore nanaging environmental and social 1 performance throughout the life Environmental and S