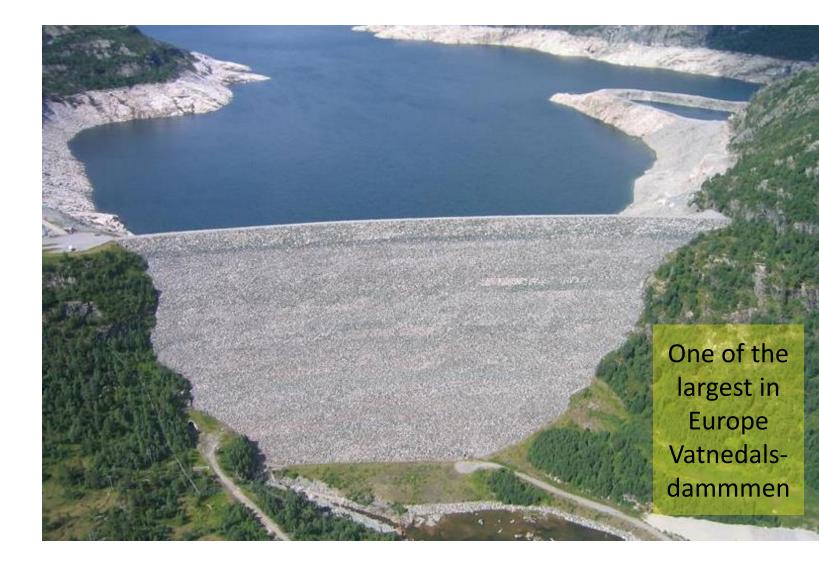

# Population development downstream of a

# Deteriorating structures – erosion, frost,