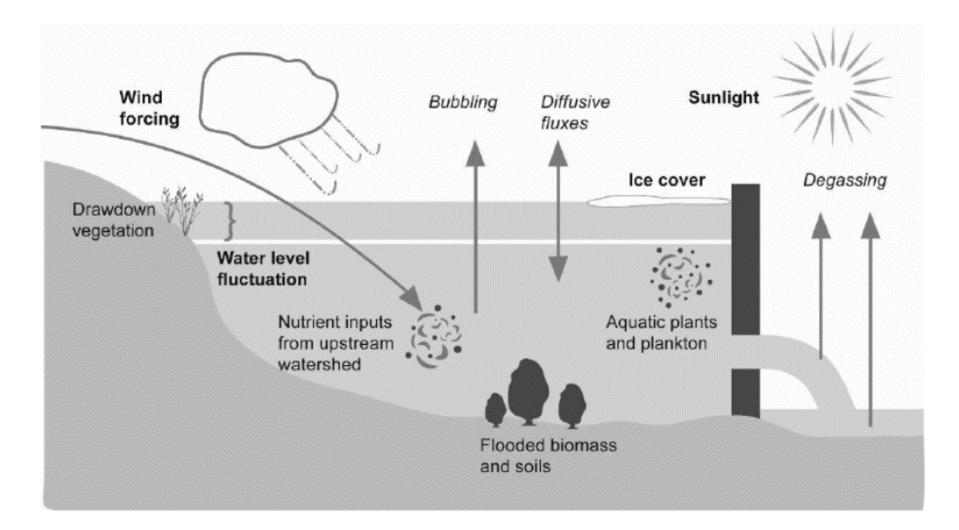

# **Greenhouse Gas Emissions**

Figure 2. Sources of greenhouse gases, emission pathways and factors influencing reservoir emissions.