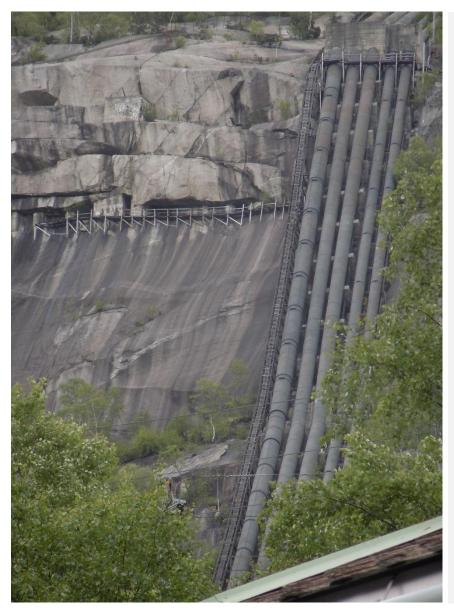

### The Bank's Operational Policy on Safety of Dams OP 4.37.....

# World Bank OP 4.37

#### OP 4.37 - Safety of Dams

| These policies were prepared for use by World Bank staff and are not necessarily | OP 4.37       |
|----------------------------------------------------------------------------------|---------------|
| a complete treatment of the subject.                                             | October, 2001 |