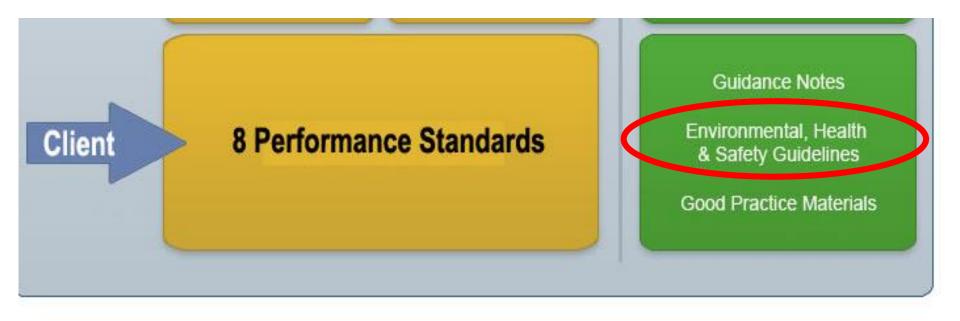

### IFC Sustainability Framework

**IFC Sustainability Framework** 

### PERFORMANCE STANDARDS (PS) Guidance Notes (GN)