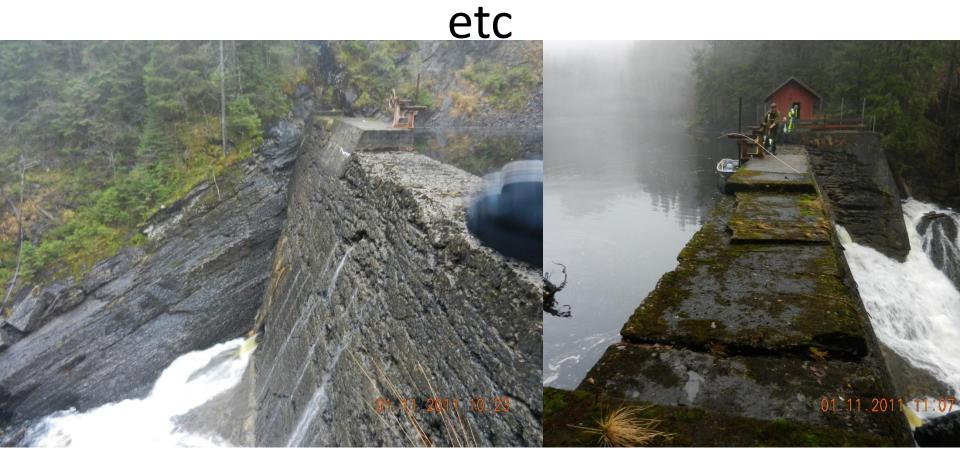

CUTTING THEMES

# CLIMATE CHANGE



# Climate Change

Climate change must be considered with, and not seperate from, environment, social, and econmic issues affecting human and natural systems.

# Thus,

a balanced approach that addresses both climate and non-climate risks is required.

Hydropower as "mitigation and adaptation strategy" towards Climate Change



The threat of climate change is fuelling the development of large scale hydropower

# What type of climate impacts?

# **CLIMATIC CHANGES**

- Increase in dramatic weather patterns
- More falling as rain than snow

# And---

- Increase in population
- Later settlements in areas downstream of WRS

# **CLIMATIC CHANGES**

• A few CASES



# Population development downstream of a









# Deteriorating structures – erosion, frost,



# **Greenhouse Gas Emissions**



Figure 2. Sources of greenhouse gases, emission pathways and factors influencing reservoir emissions.



#### bilisi, Georgia:- a landslic 🗙 📃

blogs.agu.org/landslideblog/2015/06/21/tbilisi-1/

Home - landslide report - Tbilisi, Georgia:- a landslide dam-break flood killed 19 people

#### 21 JUNE 2015

#### Tbilisi, Georgia:- a landslide dam-break flood killed 19 people

Posted by dr-dave

G+1 3

#### Tbilisi flood – 14th June 2015

A week ago, on Sunday 14th June, a flash flood ripped through a <u>a very significant amount of damage</u>:









# **POLICIES ARE ALL BASICALLY SIMILAR**

# Other relevant views ... WCD (World Commission on Dams)

# DAMS AND DEVELOPMENT

A New Framework for Decision-Making



#### THE REPORT OF THE WORLD COMMISSION ON DA