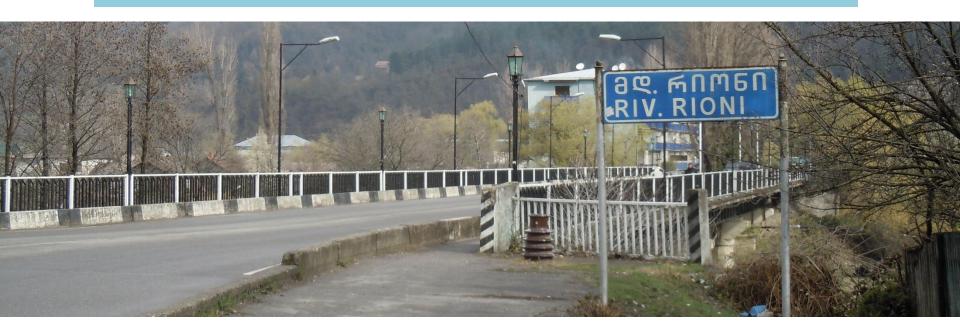

#### bilisi, Georgia:- a landslic 🗙 📃

blogs.agu.org/landslideblog/2015/06/21/tbilisi-1/

Home - landslide report - Tbilisi, Georgia:- a landslide dam-break flood killed 19 people

#### 21 JUNE 2015

#### Tbilisi, Georgia:- a landslide dam-break flood killed 19 people

Posted by dr-dave

G+1 3

#### Tbilisi flood – 14th June 2015

A week ago, on Sunday 14th June, a flash flood ripped through a <u>a very significant amount of damage</u>: