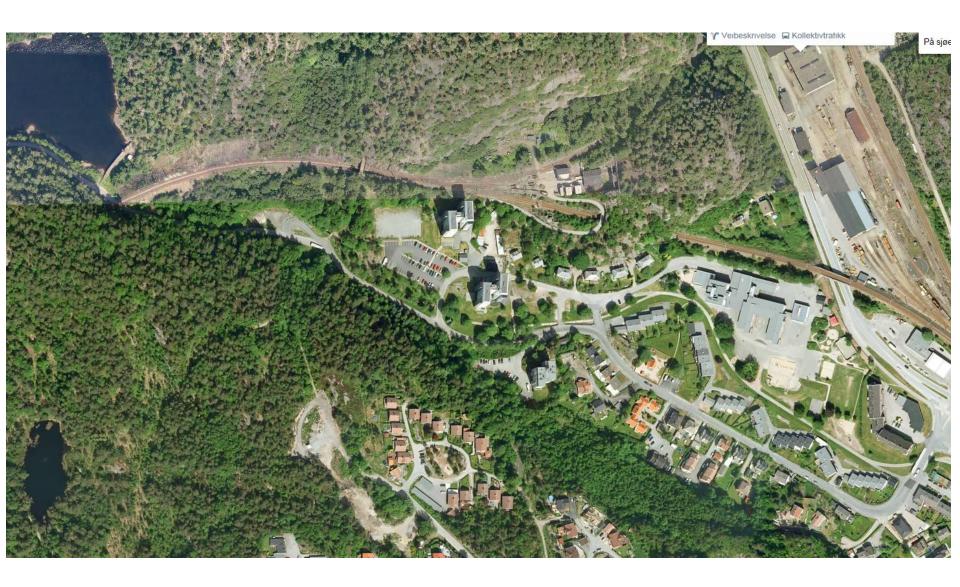

# Population development downstream of a

# Deteriorating structures – erosion, frost,