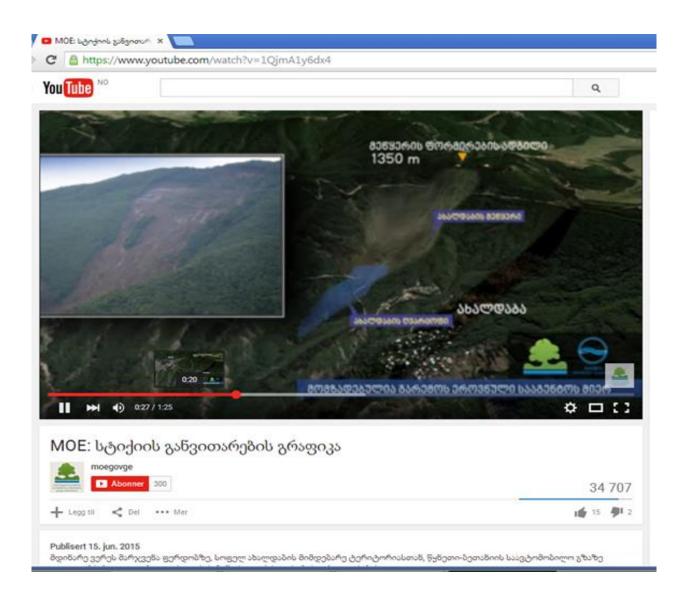

#### bilisi, Georgia:- a landslic 🗙 📃

blogs.agu.org/landslideblog/2015/06/21/tbilisi-1/

Home - landslide report - Tbilisi, Georgia:- a landslide dam-break flood killed 19 people

#### 21 JUNE 2015

#### Tbilisi, Georgia:- a landslide dam-break flood killed 19 people

Posted by dr-dave

G+1 3

#### Tbilisi flood – 14th June 2015

A week ago, on Sunday 14th June, a flash flood ripped through a <u>a very significant amount of damage</u>: