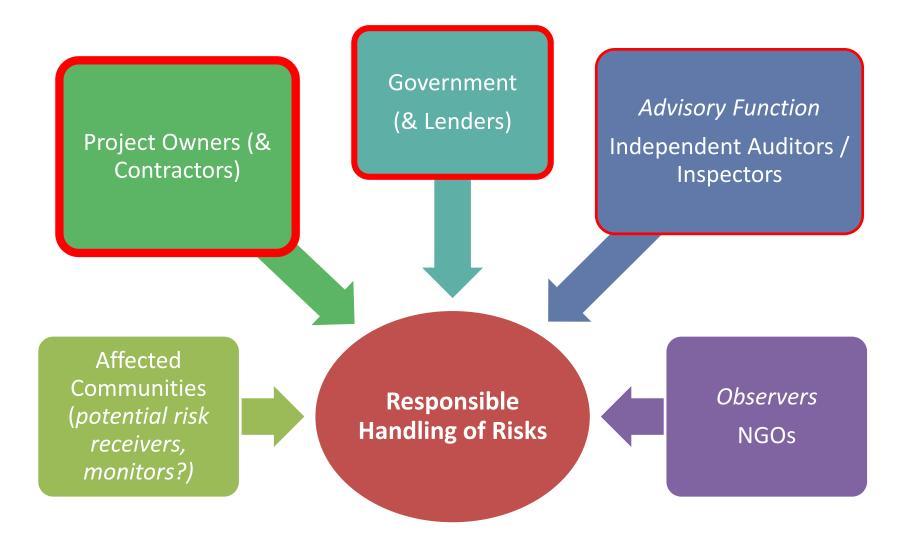

# Communication and Information Provision has to be Integrated with the project cycle = all phases?

Perpetual stakeholder (directly affected) questions: Information on how safe the dam is? & its associated activities? And surrounding areas?